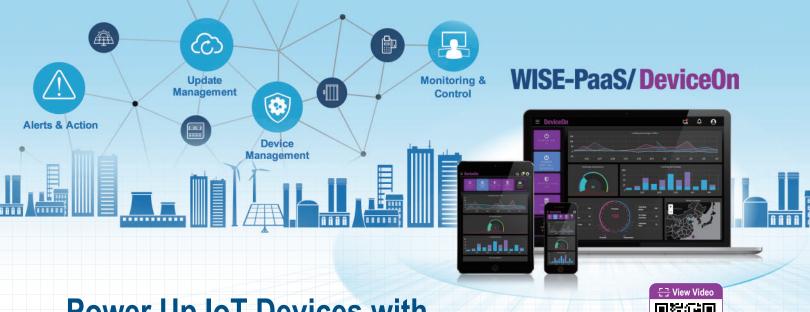

## WISE-PaaS/DeviceOn

Power Up IoT Devices with 24/7 Operation Management

Advantech's brand-new designed IoT device operations and management solution gives users a transformational plug-and-play experience. Beginning with onboarding devices, WISE-PaaS/DeviceOn's fast and simple setup helps provide instant intelligent edge connection, data acquisition, and status visualization at the device operations center. Power on/off is also available at the tap of a button for quick and easy access. Over-the-Air software updates itself securely by sending software patch, firmware, software, and configuration updates through batch provisioning. The App is designed to ensure maximum efficiency in IoT device operations and management.

# **DeviceOn**

Remote Device Monitoring and Control

# **Power Up IoT Devices with** 24/7 Operation Management