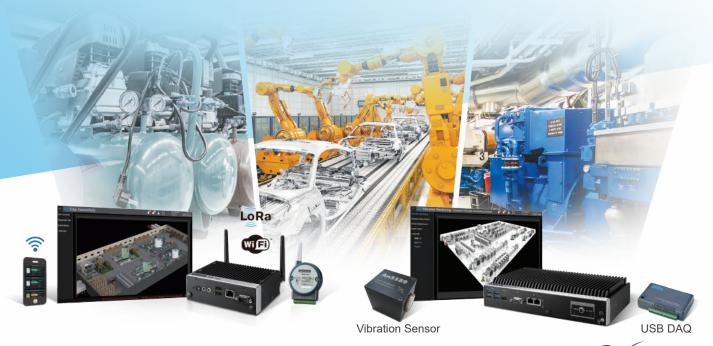

## **Enable Equipment Intelligence and Asset Management**

For equipment in the field, it is critical to quickly identify the source of any problem that occurs and take corrective action. Enabling equipment intelligence and detecting problems before a device shuts down completely is key to optimizing productivity and performance. Advantech's equipment-to-intelligence (E2I) solution series can improve asset utilization, facilitate preventative maintenance planning, and enable a new equipment as a service (EaaS) business model.

## WISE-PaaS/ DeviceOn . V<sub>AnCAD</sub>

**Equipment Vibration Monitoring Solution** 

## SRP-E2i210

Facilitates real-time vibration monitoring, time-frequency vibration data analysis, and alarm management/maintenance. With its application dashboard, users can visualize vibration data and monitor equipment status to enhance maintenance efficiency. This can reduce equipment maintenance costs and provide a predictive maintenance mechanism, thus ensuring a high return on investment.