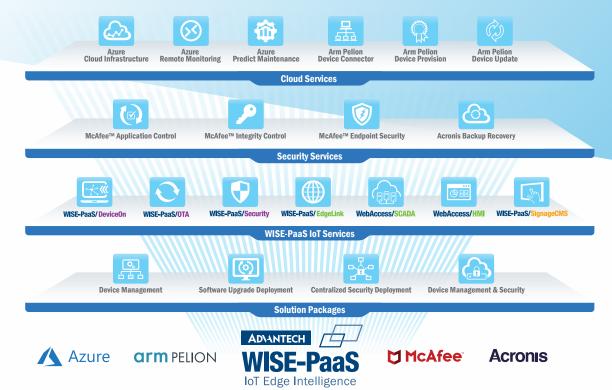

# **Advantech WISE-PaaS Ecosystem**

## Buy, Deploy, and Customize Your Industrial Software Needs

Advantech's WISE-PaaS ecosystem features a flexible and expandable architecture that facilitates the seamless integration of diverse cloud solutions and solution-ready packages (SRP) offered at the WISE-PaaS Marketplace. Customers who join the WISE-PaaS Alliance, Advantech's IoT partnership program for resolving IoT application challenges, can access the WISE-PaaS Marketplace and select software packages via WISE-Point. Customers can choose from a variety of effective solutions, purchase a standard suite for creating unique solutions, or combine standard and purpose-built packages to customize an IoT solution according to their specific requirements and usage conditions. With WISE-PaaS Marketplace, Advantech provides customers with the tools for easily upgrading from existing systems to a cloud-based infrastructure.

## WISE-PaaS 4.0 Architecture with Microservices & I.APP