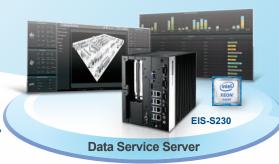

# **Edge Intelligence and Data Service Server**

## Simplify IoT Deployment from Edge to Cloud

Advantech edge intelligence servers accelerate IoT implementation by providing integrated solutions that include edge computers, WISE-PaaS/DeviceOn IoT device operation management software, IoT development tools, and pre-configured cloud services. Furthermore, Advantech provides data service servers as scalable data management platforms for private cloud solutions. They are all-in-one platforms with an open standard structure and have Kubernetes built-in, platform management software, and self-health management. Our servers facilitate IoT connectivity, light edge analytics and cloud integration, thus simplifying IoT application deployment, visualization, and predictive maintenance for IoT applications.