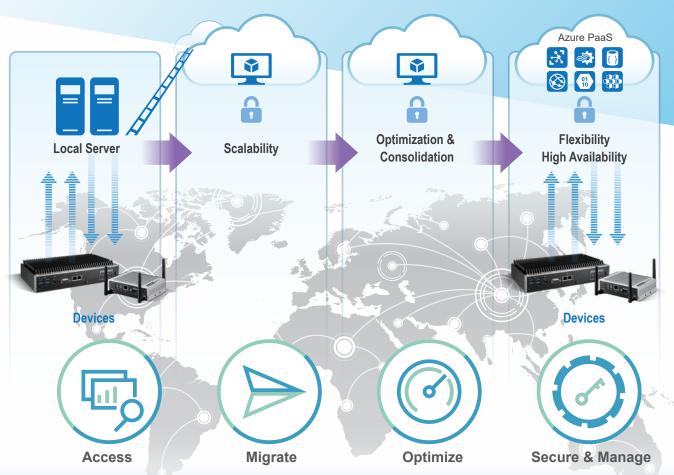

## Simplify IoT Deployment from Edge to Cloud

Advantech edge intelligence servers accelerate IoT implementation by providing integrated solutions that include edge computers, WISE-PaaS/DeviceOn IoT device operation management software, IoT development tools, and pre-configured cloud services. Furthermore, Advantech provides data service servers as scalable data management platforms for private cloud solutions. They are all-in-one platforms with an open standard structure and have Kubernetes built-in, platform management software, and self-health management. Our servers facilitate IoT connectivity, light edge analytics and cloud integration, thus simplifying IoT application deployment, visualization, and predictive maintenance for IoT applications.