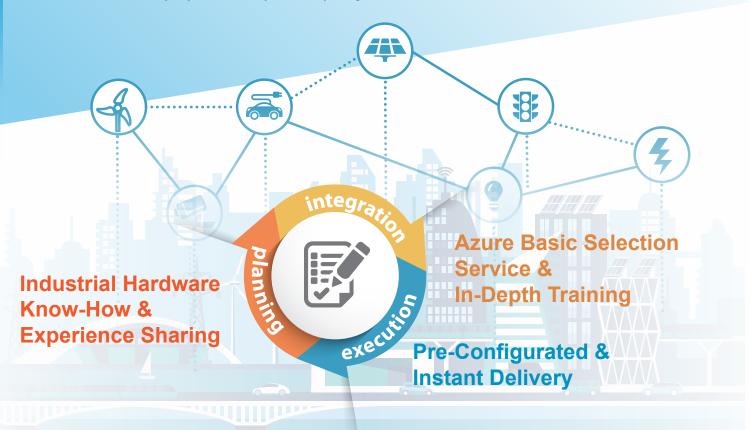

## **Enable Equipment Intelligence and Asset Management**

For equipment in the field, it is critical to quickly identify the source of any problem that occurs and take corrective action. Enabling equipment intelligence and detecting problems before a device shuts down completely is key to optimizing productivity and performance. Advantech's equipment-to-intelligence (E2I) solution series can improve asset utilization, facilitate preventative maintenance planning, and enable a new equipment as a service (EaaS) business model.

## **WISE-PaaS/DeviceOn**

**Equipment Edge Connectivity Solution** 

### SRP-E2i110

Establishing both wired and wireless edge-to-cloud connectivity while providing protocol conversion, edge intelligence, and equipment status management dashboard. This solution facilitates data visualization, remote monitoring, alarm notification, and asset management.