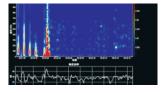

## SRP-E2i210

Facilitates real-time vibration monitoring, time-frequency vibration data analysis, and alarm management/maintenance. With its application dashboard, users can visualize vibration data and monitor equipment status to enhance maintenance efficiency. This can reduce equipment maintenance costs and provide a predictive maintenance mechanism, thus ensuring a high return on investment.

### **Reciprocating Compressor**

- Frequency domain
- RMS status monitoring
- Time–frequency analysis

### **Vibration Data Analytics**

- Frequency domain
- RMS status monitoring
- Time–frequency analysis