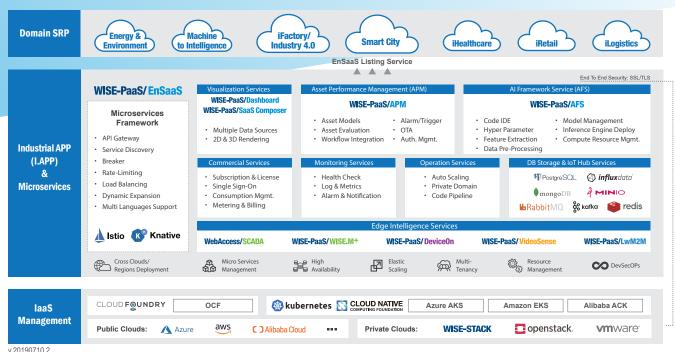

# **WISE-PaaS Marketplace**

## Discovering and Shopping for Your Own IoT Deployments

The WISE-PaaS Marketplace is an online software store that features Advantech's exclusive software services, diverse IoT cloud services, IoT security services, WISE-PaaS IoT software services, and solution packages pre-packaged into Advantech Edge Intelligence Servers (EIS). The WISE-PaaS Marketplace also integrates IoT partners' cloud and software solutions to accelerate the development of tools for upgrading existing systems to the cloud. Customers can subscribe to WISE-PaaS Marketplace services using WISE-Points provided with WISE-PaaS VIP membership packages to obtain cloud-based software solutions that facilitate innovation for the IoT.

### **Cloud Services**

Empowered by Microsoft Azure and Arm Pelion Cloud solutions to provide cloud infrastructure and pre-configured services

### **Security Services**

Integrated with McAfee™ and Acronis solutions for secure data transmissions and centralized management

### WISE-PaaS IoT Services

Diverse mature software platform services for various domain-focused solutions aimed at vertical markets

### Solution Packages

Pre-configured solution packages featuring cloud, security, and WISE-PaaS IoT services for each domain-focused solution