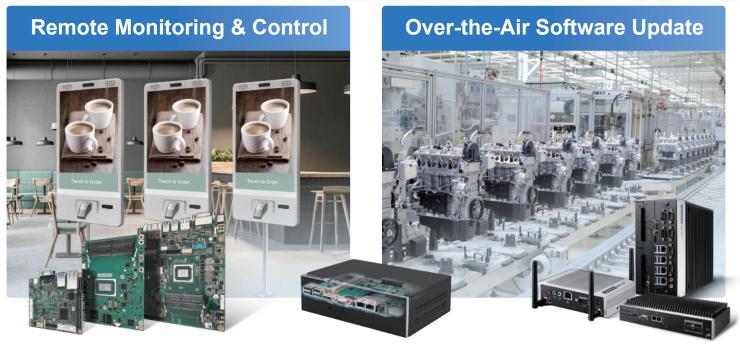

## WISE-PaaS/DeviceOn

Power Up IoT Devices with 24/7 Operation Management

Advantech's brand-new designed IoT device operations and management solution gives users a transformational plug-and-play experience. Beginning with onboarding devices, WISE-PaaS/DeviceOn's fast and simple setup helps provide instant intelligent edge connection, data acquisition, and status visualization at the device operations center. Power on/off is also available at the tap of a button for quick and easy access. Over-the-Air software updates itself securely by sending software patch, firmware, software, and configuration updates through batch provisioning. The App is designed to ensure maximum efficiency in IoT device operations and management.

## **Enable Equipment Intelligence and Asset Management**

For equipment in the field, it is critical to quickly identify the source of any problem that occurs and take corrective action. Enabling equipment intelligence and detecting problems before a device shuts down completely is key to optimizing productivity and performance. Advantech's equipment-to-intelligence (E2I) solution series can improve asset utilization, facilitate preventative maintenance planning, and enable a new equipment as a service (EaaS) business model.

## **WISE-PaaS/DeviceOn**

**Equipment Edge Connectivity Solution** 

### SRP-E2i110

Establishing both wired and wireless edge-to-cloud connectivity while providing protocol conversion, edge intelligence, and equipment status management dashboard. This solution facilitates data visualization, remote monitoring, alarm notification, and asset management.