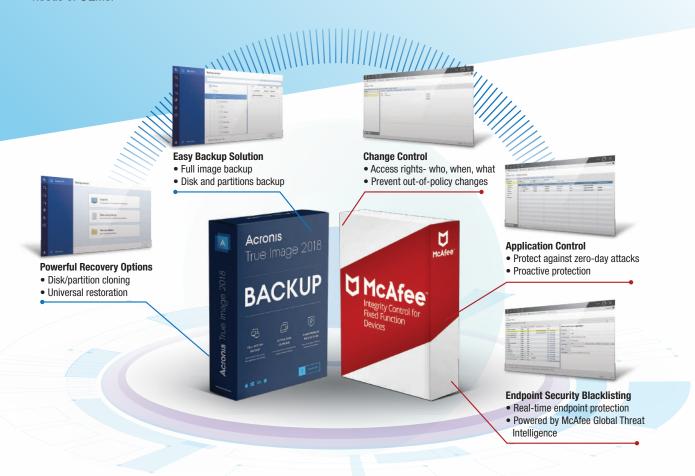

# WISE-PaaS/Security powered by McAfee Acronis

## Comprehensive Threat Protection and Backup Recovery

McAfee™ embedded solutions provide superior and intelligent security functions, such as whitelisting and blacklisting, for protecting IoT devices and data from zero-day attacks, monitoring/tracking system changes, and guarding entire systems with McAfee Global Threat Intelligence. WISE-PaaS/Security, empowered by McAfee™, provides a centralized IoT security management console on Azure for deploying security policies that ensure data and device protection. This IoT platform can be configured with McAfee™ function modules to satisfy diverse vertical applications and scenarios. In addition to data protection, the ability to restore systems to their factory settings on site reduces time and financial costs for both system integrators and end users. Leveraging Acronis' award-winning technologies, Acronis OEM solutions are specifically designed to satisfy the needs of OEMs.

## **Product Offerings**

## Acronis

| True Image 2016 Personal | Application Control with ePO | Embedded Control          | Integrity Control          |
|--------------------------|------------------------------|---------------------------|----------------------------|
| 31WPSALO16               | 31WPSMAP01                   | 31WPSMEC01                | 31WPSMIC01                 |
| 1 WISE Point (Perpetual) | 3 WISE Points (Perpetual)    | 6 WISE Points (Perpetual) | 15 WISE Points (Perpetual) |